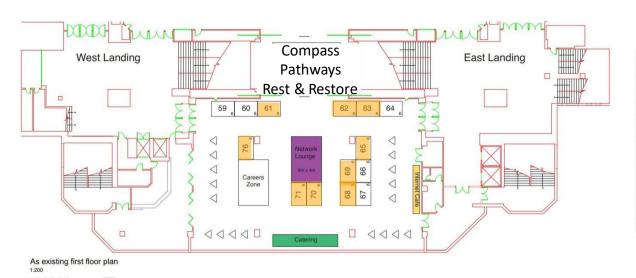

#### Exhibition floor plan: 1st Floor

#### Correct as of 21/03/23

|                                           | 59 | 6m2 |
|-------------------------------------------|----|-----|
|                                           | 60 | 6m2 |
| BioLegend UK Ltd.                         | 61 | 6m2 |
| Psychiatry Consortium                     | 62 | 6m2 |
| Linton Instrumentation                    | 63 | 6m2 |
|                                           | 64 | 6m2 |
| PCR Biosystems                            | 65 | 6m2 |
|                                           | 66 | 6m2 |
|                                           | 67 | 6m2 |
| Pharmidex Pharmaceutical Services Limited | 68 | 6m2 |
| Physiological Society                     | 69 | 6m2 |
|                                           | 70 | 6m2 |
|                                           | 71 | 6m2 |
| Parkinson's UK                            | 76 | 6m2 |